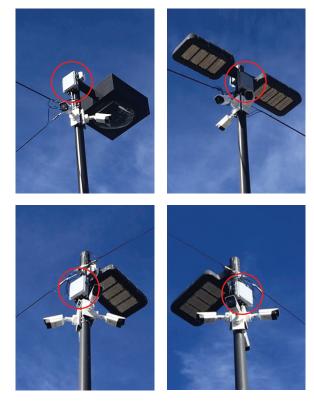

## **Outdoor PoE Switch Installation in Los Angeles**

LinkPower™ LPS840AT-T1

The LinkPower<sup>™</sup> LPS840AT-T1 Outdoor PoE (Power over Ethernet) Switches are installed in a security surveillance project in the vibrant Los Angeles Metropolitan area. Deployed strategically, this outdoor network features five LinkPower LPS840AT-T1 switches seamlessly paired with 17 Hikvision cameras, all strategically mounted on light poles throughout the metropolitan landscape. Each light pole serves as an independent power hub, generously supplying a dedicated 20 Amp, 120V AC power source to both the switches and cameras. This meticulous arrangement ensures a reliable and uninterrupted power supply, contributing to the efficiency and effectiveness of the entire surveillance system.

Employing a daisy-chaining configuration to a central Network Video Recorder (NVR) server, the system seamlessly manages all interconnected devices. Each LPS840AT-T1 switch powers two to four Hikvision 6MP Smart IP Outdoor Bullet cameras, delivering high-resolution surveillance with 30W power delivery per PoE port, reaching up to 100 meters. The straightforward "plug and play" installation underscores the user-friendly nature of this advanced surveillance solution, making it an ideal choice for enhancing security.