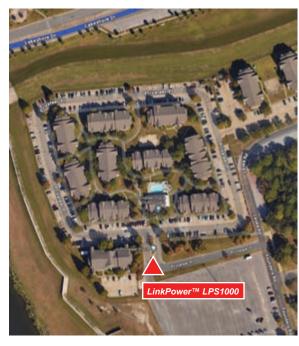

The flexibility of Inscape Data's LinkPower™ LPS1000 Outdoor PoE Switch allowed H&R Operators to conform to the unique challenges provided by each job site. The rugged IP68 weather-proofing LPS1000 allowed these units to be used in a gulf coast environment full of humidity, corrosion, extreme heat, lightning, and vandalism- normally very challenging elements for outdoor electronic equipment. Using the existing wired infrastructure network was impossible without a large capital outlay for AC power outlets and conduit runs, but Inscape Data's Outdoor PoE Switch products allowed connectivity to be had at a price that enabled the upgrade of a greater number of access control systems at one time.